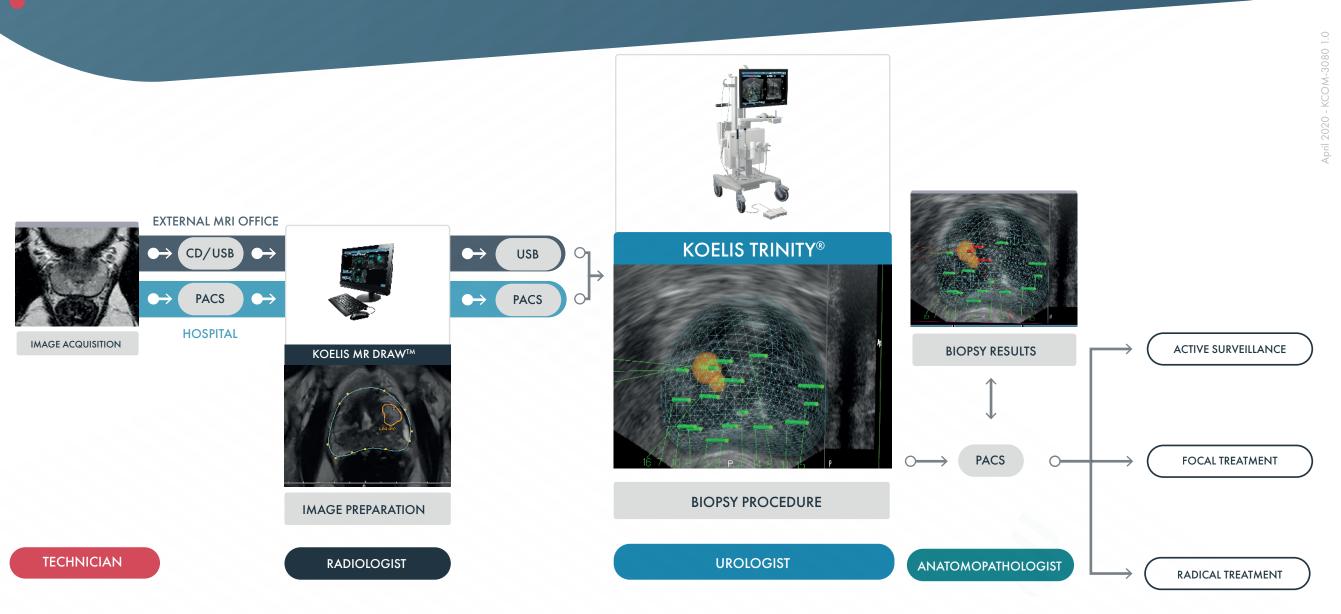

## Setting up a prostate fusion biopsy practice

The KOELIS Trinity® system provides efficient data flow that can integrate into individual practice workflows. The patient specific 3D-model is completed at each step of care and becomes a convenient tool to facilitate treatment options.