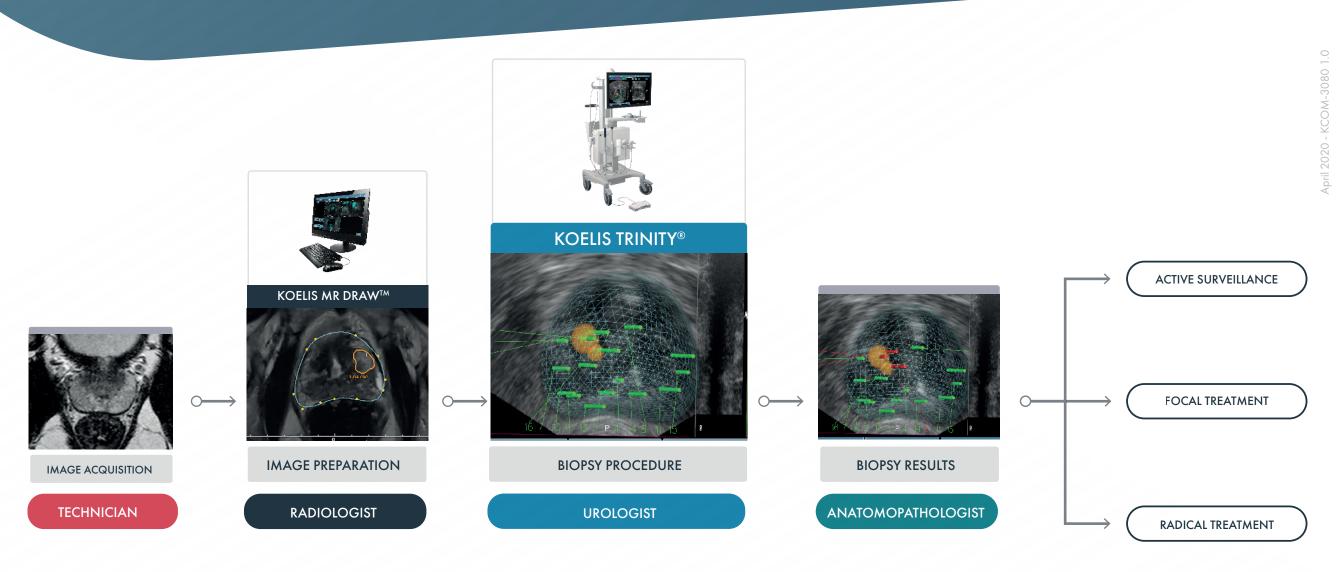

## Setting up a prostate fusion biopsy practice

MR fusion biopsy allows specialists to provide optimized cancer diagnosis and treatment solutions to their patients. The KOELIS Trinity® system offers a simple workflow for all users and allows for efficient multidisciplinary communication among radiology, urology, and pathology.

## Setting up a prostate fusion biopsy practice

The KOELIS Trinity® system provides efficient data flow that can integrate into individual practice workflows. The patient specific 3D-model is completed at each step of care and becomes a convenient tool to facilitate treatment options.